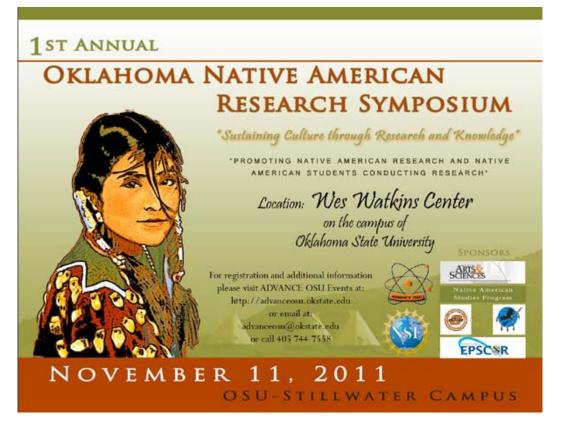

**ADVANCE OSU Team** 

**NSF Advance** 

Resources

Oklahoma Native American Research Symposium

ADVANCE OSU EVENTS

Friday, Nov 11, 2011 Wes Watkins Center Oklahoma State University, Stillwater, OK

Free Registration - contact Sara Mata sara.mata@okstate.edu 405-744-3842

- Keynote Speaker
- Presentation Guidelines (PDF)
- Location and Parking
- Tentative Agenda (PDF)
- Printable Version of Flyer (PDF)