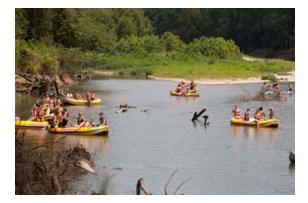

Active Wear (with pockets in the pants)

#### How can I pay for RBC?

**RBC FAQs** 

SunscreenSwimsuit

SunglassesBedding

Toilletries

River Shoes

High School

Sandals
Reservations
Your Cool Hat
Parents

Closed Toe Shoes

What to leave?

· Cell Phone (they won't work)

Towel

RBC can be paid for by check, credit card (Visa, Mastercard, Discover or American Express), or by Northeastern State University account. Payments made through NSU account must be processed by registered RBC session. Late payment may be subject to penalty fee.

#### How long will RBC last?

RBC begins with registration and luggage check-in between 8-9 a.m. on the first day of each session. RBC will last into the late afternoon/early evening of the second day of each session.

Contact Us Jobs at NSU Administration •



#### RBC Lingo | Northeastern State University

| NSU Home   Tahlequah   Br | roken Arrow Muskogee   |        | Search NSU | ►             | Directory • Campus Map • goNSU My NSU • |
|---------------------------|------------------------|--------|------------|---------------|-----------------------------------------|
|                           | TTERN STATE UNIVERSITY |        |            |               |                                         |
| FUTURE STUDENTS           | CURRENT STUDENTS       | ALUMNI | ATHLETICS  | GIVING TO NSU |                                         |

| MISSION            |
|--------------------|
| PHILOSOPHY         |
| THE BIG EVENT      |
| ROOKIE BRIDGE CAMF |
| What is RBC        |
|                    |

**RBC** Mission

#### Register

#### FAQs

**RB