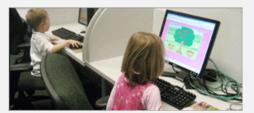

## OVERVIEW

NSU Reading Clinic has been completely renovated and equipped with the state-of-art tutoring facilities. NSURC has a various teaching / learning materials, technology, multi-media devices, observation rooms and 25 separate tutoring rooms. Over the past six years, NSU's sundergraduate and graduate students have tutored over 2000 students from the Tulsa area. At the NSURC, the teacher candidates at NSU provide one-on-one reading tutoring to K-12 students who are in need of assistance in improving their reading and writing skills.